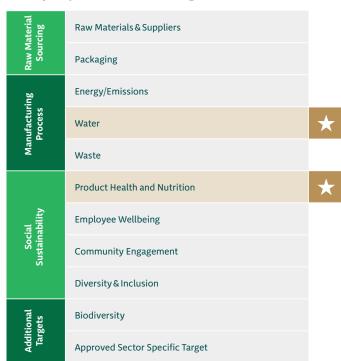

Throughout the year 2021, the company demonstrated exemplary performance in its sustainability plan across the target areas of Water and Product Health & Nutrition. Within the Product Health and Nutrition area, Killowen Farm is constantly looking for ways to innovate and improve its recipes and the nutritional value of its produce wherever feasible. Throughout 2021, three new products were added to Killowen Farm's Cultured Dairy Range, which are 0% fat, contains no additives or preservatives, and promotes gut health.

## Membership Tier 4 Minimum Origin Green Targets Required Annually = 5