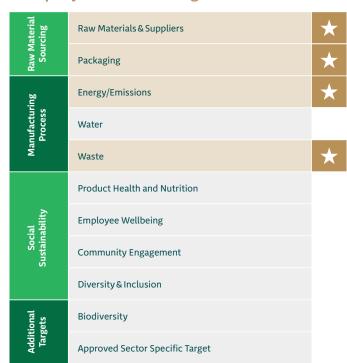

### **Spotlight Target Area: Supplier Certification / Waste**

As an organisation, Lee Strand firmly believes in operating sustainably, with the company being registered to ISO 14001 since 1998, EMAS since 2000 and in 2016, Lee Strand submitted its first Origin Green sustainability plan. As milk is Lee Strand's primary raw material, it is critical that its farmer suppliers operate responsibly and produce milk in accordance with recognised and independently verified sustainable criteria.

Lee Stand's strategy has been to proactively encourage and support its suppliers to engage in sustainable farming projects. This strategy has generated a culture of sustainability awareness among its farmer suppliers, as well as a communication and cooperation pipeline. Since January 2019, the company has acquired 100% of its milk from farms certified under the Bord Bia Sustainable Dairy Assurance Scheme (SDAS). SDAS certifies that milk is produced in a sustainable manner through an ISO 17065 accredited scheme.