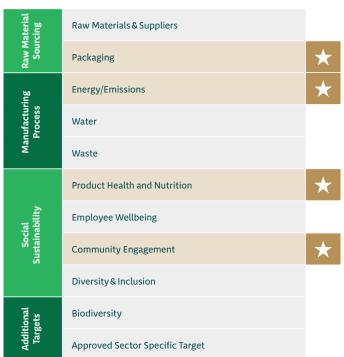

#### **Spotlight Target Area: Packaging**

Velvet Cloud are committed to making a difference and leaving the world, and the community, in a better place. Velvet Cloud have set sustainability goals focusing on reducing energy consumption, finding and using more sustainable packaging options, reducing water consumption, increasing the company's contribution in the community, and improving biodiversity.

Over the year 2021, Velvet Cloud performed strongly, demonstrating an exemplary performance within the target areas of Packaging, Energy, Product Health and Nutrition, and Community Engagement. Within the Packaging target area, the company focused on ensuring all cardboard used in its packaging was Forest Stewardship Council (FSC) certified, with the company having now reached its 100% target ahead of schedule. In addition, the company's yogurt range is packaged in 100% recyclable tubs and it has also switched from plastic to compostable utensils for all events and tastings.