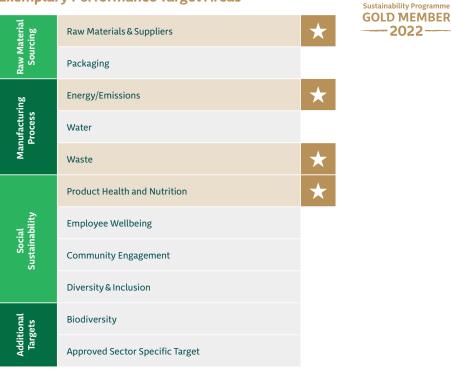

Over the course of its five year sustainability plan (2017-2021), Simpli Baked targeted a 5% reduction in salt levels across its food service range. Over the year 2021, the company performed particularly well in this area and is now 33% ahead of target. As well as the company's strong performance in the Product Health and Nutrition target area, Simpli Baked also demonstrated an exemplary performance within the target areas of Supplier Certification, Energy / Emissions, and Waste.

## **Membership Tier 4**

Minimum Origin Green Targets Required Annually = 5

**Exemplary Performance Target Areas** 

"Origin Green gold status is a great achievement for the team and I am delighted to see the external recognition of the good work put in by the team behind the scenes.